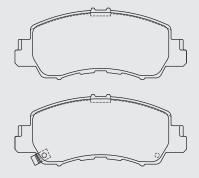

## **NEW TO MARKET Brake Pads for the new Mitsubishi Eclipse Cross**

CH XIIINS

NSSHNBO

## **PART-NO.: NP3057**

NRC

| Make       | Model               | Туре               | Year    | Axle  |
|------------|---------------------|--------------------|---------|-------|
| MITSUBISHI | ECLIPSE CROSS (GK_) | 1.5 T-Mivec (GK1W) | 10/18 - | front |
| MITSUBISHI | ECLIPSE CROSS (GK_) | 1.5 T-Mivec 4WD    | 10/18 - | front |
| MITSUBISHI | ECLIPSE CROSS (GK_) | 2.0                | 05/18 - | front |
| MITSUBISHI | ECLIPSE CROSS (GK_) | 2.0 4WD (GK2W)     | 05/18 - | front |