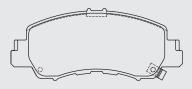

## **PART-NO.: NP3057**

NRC

| Make       | Model               | Туре               | Year    | Axle  |
|------------|---------------------|--------------------|---------|-------|
| MITSUBISHI | ECLIPSE CROSS (GK_) | 1.5 T-Mivec (GK1W) | 10/18 - | front |
| MITSUBISHI | ECLIPSE CROSS (GK_) | 1.5 T-Mivec 4WD    | 10/18 - | front |
| MITSUBISHI | ECLIPSE CROSS (GK_) | 2.0                | 05/18 - | front |
| MITSUBISHI | ECLIPSE CROSS (GK_) | 2.0 4WD (GK2W)     | 05/18 - | front |